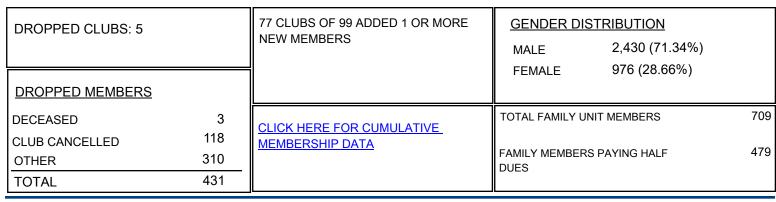

## District 315A2

Results as of: 6/30/2024

| GMT:                  |               | LOCATION REP OF BANGLADESH |               |                       |                        |                         |                                                    |
|-----------------------|---------------|----------------------------|---------------|-----------------------|------------------------|-------------------------|----------------------------------------------------|
| Clubs                 |               |                            |               | Members               |                        |                         |                                                    |
| RESULTS FOR 2023-2024 |               |                            |               | RESULTS FOR 2023-2024 |                        |                         |                                                    |
| QUARTER               | NEW CLUB GOAL | NEW CLUBS                  | DROPPED CLUBS | QUARTER MEM           | BER GROWTH NET<br>GOAL | MEMBER GROWTH<br>ACTUAL | DROPPED<br>MEMBERS ACTUAL<br>(including transfers) |
| JULY/AUG/SEPT         | 1             | 3                          | 0             | JULY/AUG/SEPT         | 20                     | 159                     | 113                                                |
| OCT/NOV/DEC           | 0             | 0                          | 4             | OCT/NOV/DEC           | 20                     | 57                      | 139                                                |
| JAN/FEB/MAR           | 2             | 0                          | 0             | JAN/FEB/MAR           | 20                     | 47                      | 26                                                 |
| APR/MAY/JUNE          | 2             | 6                          | 1             | APR/MAY/JUNE          | 20                     | 865                     | 154                                                |
|                       | GOALS         | AND ACTUA                  | L NEW CLUBS C | UMULATIVE             |                        |                         |                                                    |

FFB

.IAN

APR

MAY

MAR

\*

JUNE

200 100 0

-100

JULY

AUG

SEPT

ОСТ

NOV

DEC

© Copyright 2024, Lions Clubs International, All Rights Reserved.