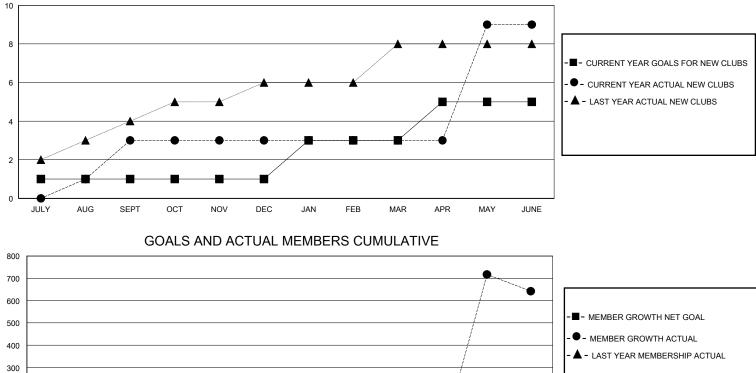

## District 315A2

Results as of: 6/30/2024

| GMT:                  |               | LOCATION REP OF BANGLADESH |               |                       |                        |                         |                                                    |
|-----------------------|---------------|----------------------------|---------------|-----------------------|------------------------|-------------------------|----------------------------------------------------|
| Clubs                 |               |                            |               | Members               |                        |                         |                                                    |
| RESULTS FOR 2023-2024 |               |                            |               | RESULTS FOR 2023-2024 |                        |                         |                                                    |
| QUARTER               | NEW CLUB GOAL | NEW CLUBS                  | DROPPED CLUBS | QUARTER MEM           | BER GROWTH NET<br>GOAL | MEMBER GROWTH<br>ACTUAL | DROPPED<br>MEMBERS ACTUAL<br>(including transfers) |
| JULY/AUG/SEPT         | 1             | 3                          | 0             | JULY/AUG/SEPT         | 20                     | 159                     | 113                                                |
| OCT/NOV/DEC           | 0             | 0                          | 4             | OCT/NOV/DEC           | 20                     | 57                      | 139                                                |
| JAN/FEB/MAR           | 2             | 0                          | 0             | JAN/FEB/MAR           | 20                     | 47                      | 26                                                 |
| APR/MAY/JUNE          | 2             | 6                          | 1             | APR/MAY/JUNE          | 20                     | 865                     | 154                                                |
|                       | GOALS         | AND ACTUA                  | L NEW CLUBS C | UMULATIVE             |                        |                         |                                                    |